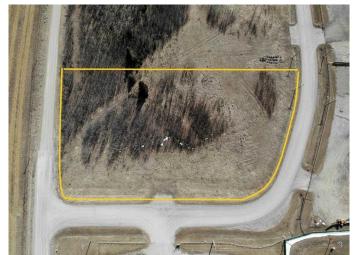

## \$129,000

0 Bedroom, 0.00 Bathroom, Land on 2.65 Acres

NONE, Rural Mountain View County, Alberta

Great location for your new business venture. 2.65 acres in the Cowboy Trail Business Park. Excellent access from either Hwy 22 or Hwy 27. Great corner lot.