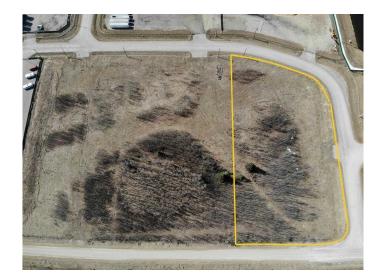

## \$129,000

0 Bedroom, 0.00 Bathroom, Land on 2.65 Acres

NONE, Rural Mountain View County, Alberta

Great location for your new business venture. 2.65 acres in the Cowboy Trail Business Park. Excellent access from either Hwy 22 or Hwy 27. Great corner lot.