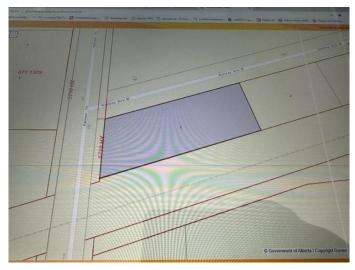

#### \$185,000

0 Bedroom, 0.00 Bathroom, Land on 0.90 Acres

Hanna, Hanna, Alberta

Check out this prime commercial lot available right along the main entrance to town. Great location to attract travelers off highway 9 with quick access to and from the highway entrance. Be one of the first businesses people see as they drive into town.

### **Community Information**

| 607 Railway Avenue W |
|----------------------|
| Hanna                |
| Hanna                |
| Special Area 2       |
| Alberta              |
| T0J1P0               |
|                      |