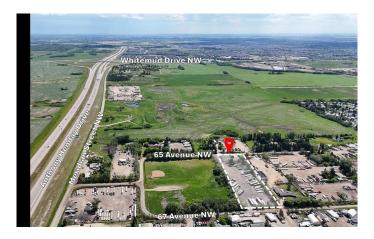

• Secure Parking: Dedicated and fenced employee parking provides security and ease of access.

Strategic Location

• Excellent Connectivity: The property boasts easy access to major highways, including Anthony Henday Drive, Whitemud Drive, Sherwood Park Freeway, and 17 Street, facilitating smooth logistics and transportation. Versatile Garage Space

# **Community Information**

Address 504 65 Avenue Nw

Subdivision Maple Ridge Industrial

City Edmonton
County Edmonton
Province Alberta

Postal Code T6P 1S8