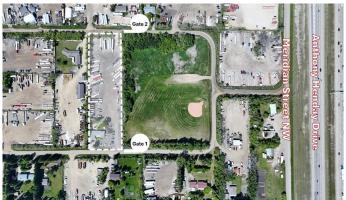

## \$2,500,000

0 Bedroom, 0.00 Bathroom, Land on 2.99 Acres

Maple Ridge Industrial, Edmonton, Alberta

Prime Industrial Property in Maple Ridge
Situated on approximately 3 acres in the
Maple Ridge Industrial area, this property
offers unparalleled access and convenience.
The site is situated on a loop which allows two
entry/exit gates, enabling efficient
drive-through capabilities for seamless
operations.