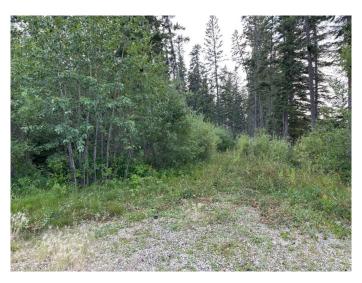

## \$159,900

0 Bedroom, 0.00 Bathroom, Land on 0.87 Acres

NONE, Turtle Lake, Saskatchewan

Here is your chance to own residential recreational property in the Resort Village of Kivimaa-Moonlight Bay. This large private .87 acre lot is covered in trees and natural undergrowth and would require clearing to accommodate that year round home and out buildings to store your toys. Natural gas and power are near the property as well. This is a great area to spend time relaxing and enjoying time with family and friends. The lake, mini golf course, public beach and play area are all a short walk away. There are 2 boat launches near by and for the golf enthusiast, The Blueberry Hill 18 hole golf course is only 10 minutes away. This could be your next home or home away from home but either way, the lake is calling.

### **Exterior**

Lot Description Brush, Lake, Irregular Lot, Level, Native Plants, Near Golf Course,

Private, Treed, Wooded