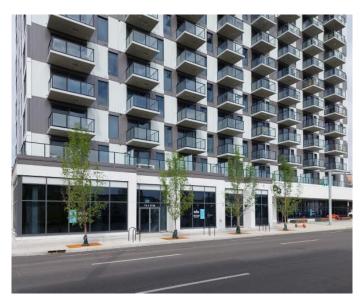

### \$710,000

0 Bedroom, 0.00 Bathroom, Commercial on 0.00 Acres

Bridgeland/Riverside, Calgary, Alberta

Click brochure link for more information\*\* Situated on the border of the highly desirable communities of Crescent Heights and Bridgeland, positioned at the base of a completely sold-out 220-unit residential condominium project. The opportunity presents phenomenal main floor presence to 4th Street NE with high-profile end caps maximizing light and exposure, fronting 1st Avenue NE and Marsh Road NE respectively. Immediately adjacent to a well-established commercial and residential node of medium to high-density residential, award-winning restaurants, and popular retail services.