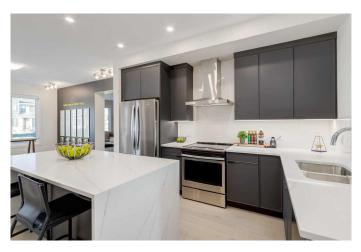

#### \$529,900

3 Bedroom, 3.00 Bathroom, 1,608 sqft Residential on 0.07 Acres

South Shores, Chestermere, Alberta

\*\*Price Adjusted – Immediate Possession Available With a recent PRICE CORRECTION this home offers exceptional value. Enjoy the convenience of moving in within 30 days and start living your dream home right away.\*\* Welcome to this beautifully designed 1602 sq ft corner unit townhome in the sought-after South Shore of Chestermere. Offering 3 spacious bedrooms, 2.5 bathrooms, and an open-concept living space flooded with natural light, this home is the perfect blend of style and functionality. The generously sized kitchen is a chef's dreamâ€"ideal for preparing meals or entertaining. Whether you're cooking solo or hosting friends and family, this kitchen is designed to accommodate multiple cooks with ease and flow. The large, luxurious primary bedroom features a walk-in closet and a private ensuite bathroom, creating a peaceful retreat after a busy day. Step outside to your west-facing backyard, where you can relax and enjoy the evening sunset. The backyard is perfect for evening gatherings, barbecues, or unwinding. A rear deck is included, enhancing your outdoor living experience. The home also boasts a detached double car garage, providing ample storage and parking space. A side entry door will allow for ease of access for future basement development.