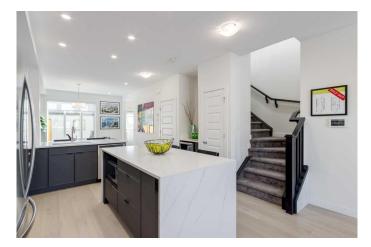

#### \$529,900

3 Bedroom, 3.00 Bathroom, 1,608 sqft Residential on 0.07 Acres

South Shores, Chestermere, Alberta

\*\*Price Adjusted – Immediate Possession Available With a recent PRICE CORRECTION this home offers exceptional value. Enjoy the convenience of moving in within 30 days and start living your dream home right away.\*\* Welcome to this beautifully designed 1602 sq ft corner unit townhome in the sought-after South Shore of Chestermere. Offering 3 spacious bedrooms, 2.5 bathrooms, and an open-concept living space flooded with natural light, this home is the perfect blend of style and functionality. The generously sized kitchen is a chef's dreamâ€"ideal for preparing meals or entertaining. Whether you're cooking solo or hosting friends and family, this kitchen is designed to accommodate multiple cooks with ease and flow. The large, luxurious primary bedroom features a walk-in closet and a private ensuite bathroom, creating a peaceful retreat after a busy day. Step outside to your west-facing backyard, where you can relax and enjoy the evening sunset. The backyard is perfect for evening gatherings, barbecues, or unwinding. A rear deck is included, enhancing your outdoor living experience. The home also boasts a detached double car garage, providing ample storage and parking space. A side entry door will allow for ease of access for future basement development.