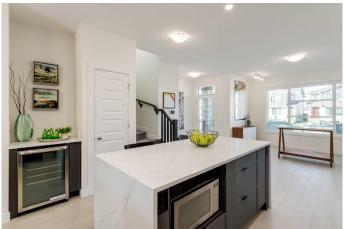

#### \$529,900

3 Bedroom, 3.00 Bathroom, 1,608 sqft Residential on 0.07 Acres

South Shores, Chestermere, Alberta

\*\*Price Adjusted – Immediate Possession Available With a recent PRICE CORRECTION this home offers exceptional value. Enjoy the convenience of moving in within 30 days and start living your dream home right away.\*\* Welcome to this beautifully designed 1602 sq ft corner unit townhome in the sought-after South Shore of Chestermere. Offering 3 spacious bedrooms, 2.5 bathrooms, and an open-concept living space flooded with natural light, this home is the perfect blend of style and functionality. The generously sized kitchen is a chef's dreamâ€"ideal for preparing meals or entertaining. Whether you're cooking solo or hosting friends and family, this kitchen is designed to accommodate multiple cooks with ease and flow. The large, luxurious primary bedroom features a walk-in closet and a private ensuite bathroom, creating a peaceful retreat after a busy day. Step outside to your west-facing backyard, where you can relax and enjoy the evening sunset. The backyard is perfect for evening gatherings, barbecues, or unwinding. A rear deck is included, enhancing your outdoor living experience. The home also boasts a detached double car garage, providing ample storage and parking space. A side entry door will allow for ease of access for future basement development.