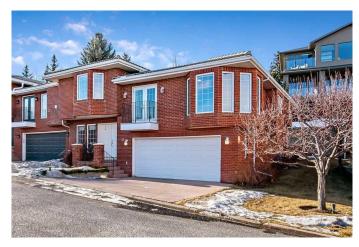

# \$699,900 - 13 Prominence Path Sw, Calgary

MLS® #A2197616

## \$699,900

2 Bedroom, 3.00 Bathroom, 1,924 sqft Residential on 0.10 Acres

Patterson, Calgary, Alberta

Located in the highly sought-after Condo Development, The Mansions at Prominence Point, this charming 2-bedroom, 3-bathroom home offers a spacious and well-designed layout perfect for modern living. Nestled in the desirable neighborhood of Patterson, this home boasts over 2,600 square feet of developed living space, providing ample room for comfort and entertaining. Main Level: The open-concept main floor is flooded with natural light, creating a bright and inviting atmosphere. It features a cozy living room with a gas fireplace, a large dining area perfect for family gatherings, and a well-equipped kitchen with plenty of cabinet space, a pantry, and expansive countertops for all your culinary needs. Upper Level: The upper level includes a spacious primary bedroom complete with a five-piece ensuite bathroom and a generous walk-in closet. An additional bedroom with built-in closet shelving and a four-piece bathroom provide space for guests or family members. Lower Level: The fully developed lower level offers a large rec room/family room, a designated laundry area with additional storage, and a convenient two-piece bathroom. This level also provides access to the double attached garage, adding extra convenience. Prime Location: Situated in an optimal location, this home is just a 20-minute commute to downtown, with easy access to Stoney Trail (5 minutes), the West Springs amenities (5 minutes), Edworthy Park and the Bow River (10 minutes), and Westhills (15