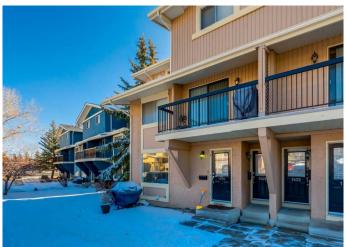

## \$249,000

2 Bedroom, 1.00 Bathroom, 915 sqft Residential on 0.00 Acres

Woodlands, Calgary, Alberta

Great opportunity for investor or first time buyer in the tree-lined community of Woodlands, Calgary! This bungalow style townhouse features a spacious living room with laminate flooring, dining area and an updated kitchen with black appliances. Down the hall you will find two generously sized bedrooms plus a 4-piece bathroom and a convenient laundry. Assigned parking is also included. Located just steps from Woodlands School, playgrounds, and tennis courts, and kitty-corner to Woodview Park. Enjoy nearby amenities, including a strip mall with a daycare and convenience store, plus easy access to Canyon Meadows Golf Course, Stoney Trail and the stunning trails of Fish Creek Park. Don't miss this fantastic opportunityâ€"book your showing today!

Type Residential

Sub-Type Row/Townhouse

Style Bungalow

Status Active

#### **Exterior**

Exterior Features Other

Lot Description Low Maintenance Landscape

Roof Asphalt Shingle

Construction Brick, Stucco, Wood Frame, Wood Siding

Foundation Poured Concrete