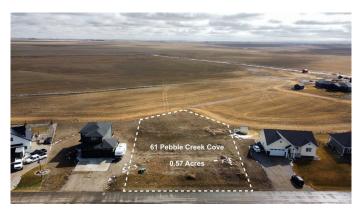

# \$150,000 - 61 Pebble Creek Cove, Raymond

MLS® #A2201013

### \$150,000

0 Bedroom, 0.00 Bathroom, Land on 0.57 Acres

NONE, Raymond, Alberta

This 0.57-acre lot in the growing subdivision of Stonegate Meadows offers the perfect spot to put down roots, with architectural guidelines ensuring a beautiful, well-planned neighbourhood. Raymond is a thriving, family-friendly town with all the essentialsâ€"schools (K-12) - the brand new High School is currently being built not far from this lot, a 9-hole golf course, parks, sports fields, a library, medical services, a grocery store, and local shops. Plus, it's home to an incredible outdoor pool, a vibrant rodeo, and Canada Day celebration. Just 20 minutes from Lethbridge, you get small-town charm with city convenience. Lot is fully serviced and ready for your dream home.

## **Community Information**

Address 61 Pebble Creek Cove

Subdivision NONE

City Raymond

County Warner No. 5, County of

Province Alberta

Postal Code T0K 2S0