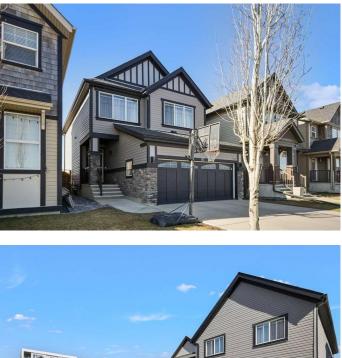

# \$699,900 - 92 Skyview Point Crescent Ne, Calgary

MLS® #A2204186

#### \$699,900

3 Bedroom, 3.00 Bathroom, 1,775 sqft Residential on 0.08 Acres

Skyview Ranch, Calgary, Alberta

**VERIFIED Jayman BUILT Home! Buyers** Notice - Great Family Home Alert! \*\* Incredible design and value make this your next forever home \*\* Wonderful two-story with three bedrooms + bonus Room + laundry room all up, 2.5 baths, and unspoiled basement. It is a fantastic home with many upgrades, including a large east-facing rear deck and 14' x 12' patio, wood fencing, underground sprinklers (front & back), a covered front entry area, and excellent curb appeal! You'll love the luxurious dA©cor and very open functional floor plan. Great kitchen/nook area with granite counters, Stainless steel appliances, modern wood style cabinet doors, central Island with pendant lighting, custom tile backsplash, under-mount granite sink & flush eating bar. Plus, there is guick access to the rear two-level deck! It's summer BBQ time! The main floor features 9' ceilings and upgraded hardwood flooring. The primary bedroom is super-sized and has a walk-in closet with a full ensuite. Full bonus room upstairs - Perfect for movie nights. Plus, a double attached garage has a front parking pad for two cars and more street parking! Ideal for entertaining friends and family! Call your friendly REALTOR(R) today to book your viewing!

Built in 2013