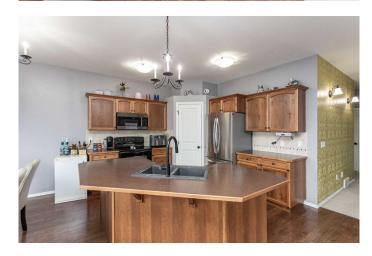

Step inside and enjoy the open-concept living space that flows effortlessly from the Living Room to the spacious Kitchen. Designed for both function and style, the Kitchen features tons of cabinets, a corner pantry, and a huge centre island, making meal prep and entertaining effortless. The Dining Area leads to the back deck, the perfect spot for morning coffee or summer BBQs.

#### Interior

Interior Features Kitchen Island, Laminate Counters, Open Floorplan, Pantry, Walk-In

Closet(s)

Appliances Dishwasher, Microwave Hood Fan, Refrigerator, Stove(s), Washer/Dryer

Heating Forced Air, Natural Gas, In Floor Roughed-In