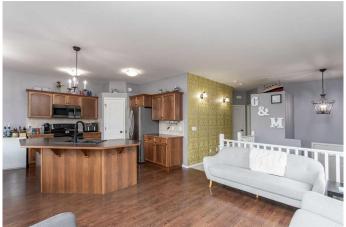

Step inside and enjoy the open-concept living space that flows effortlessly from the Living Room to the spacious Kitchen. Designed for both function and style, the Kitchen features tons of cabinets, a corner pantry, and a huge centre island, making meal prep and entertaining effortless. The Dining Area leads to the back deck, the perfect spot for morning coffee or summer BBQs.

#### Interior

Interior Features Kitchen Island, Laminate Counters, Open Floorplan, Pantry, Walk-In

Closet(s)

Appliances Dishwasher, Microwave Hood Fan, Refrigerator, Stove(s), Washer/Dryer

Heating Forced Air, Natural Gas, In Floor Roughed-In