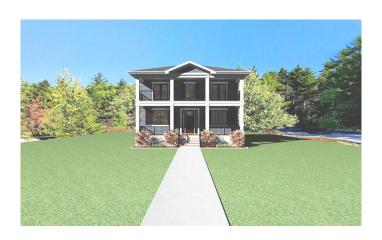

## \$675,000

2 Bedroom, 3.00 Bathroom, 1,754 sqft Residential on 0.10 Acres

Lakewood Meadows, Strathmore, Alberta

Welcome Home to Lakewood, Strathmoreâ€"Your Dream, Your Way!

Ready to build your dream home? Kelly Kustom Homes is offering an exciting opportunity in the vibrant Lakewood community! Picture yourself in this beautiful new construction featuring 3 bedrooms, 2.5 bathrooms, and luxurious comforts designed with your lifestyle in mind.

Inside, you'll find thoughtfully designed spaces where modern elegance meets cozy comfort, ideal for family moments, celebrations with friends, or simply unwinding after a busy day. Natural sunlight will stream through your open-concept home, creating a warm, inviting atmosphere you'll love coming home to.

Lakewood isn't just a communityâ€"it's a

FRONT ELEVATION

lifestyle! Enjoy walking trails, charming ponds, lush green spaces, and the convenience of schools, shops, and amenities close by. Plus, exciting future developments like a private swimmable lake, recreational canals, parks, playgrounds, pickleball courts, and so much more are on their way!

Don't miss out on being part of one of Strathmore's most vibrant neighborhoods.

Reach out todayâ€"your dream home awaits!

Built in 2025