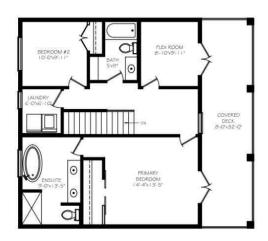

## \$675,000

2 Bedroom, 3.00 Bathroom, 1,754 sqft Residential on 0.10 Acres

Lakewood Meadows, Strathmore, Alberta

Welcome Home to Lakewood, Strathmoreâ€"Your Dream, Your Way!

Ready to build your dream home? Kelly Kustom Homes is offering an exciting opportunity in the vibrant Lakewood community! Picture yourself in this beautiful new construction featuring 3 bedrooms, 2.5 bathrooms, and luxurious comforts designed with your lifestyle in mind.

### **Essential Information**

MLS® # A2206766 Price \$675.000

Bedrooms 2 Bathrooms 3.00

Full Baths 3

Square Footage 1,754 Acres 0.10 Year Built 2025

Type Residential
Sub-Type Detached
Style 2 Storey
Status Active

#### Interior

Interior Features No Smoking Home, Open Floorplan, See Remarks, Walk-In Closet(s)

Appliances Dishwasher, Refrigerator, Microwave, Range, See Remarks,

Washer/Dryer

Heating Forced Air, Natural Gas

# of Fireplaces 1

Fireplaces Electric, Gas, Living Room

Has Basement Yes

Basement Full, Unfinished