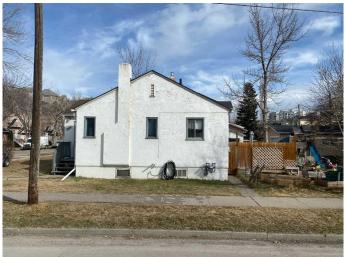

### \$824,888

2 Bedroom, 1.00 Bathroom, 681 sqft Residential on 0.13 Acres

Crescent Heights, Calgary, Alberta

Attention Investors and Builders! Exceptional development opportunity! Prime 50' x 114' inner city lot. Sits on a quiet one way street while boasting access to the trans Canada hwy only a block away. Currently has a tenanted bungalow on the property, lease expires July 31. Tenants are willing to stay if buyer allows. 2 beds, 1 bath, detached garage. Seize the potential of this multi-residential property. Optimally located in the vibrant neighbourhood of Crescent Heights. Boasting M-CG zoning, this corner lot presents a unique potential for development, as well as a holding property while generating rental income. The sought-after Crescent Heights community is near downtown, and the demand for rental properties continues to soar. This property is a must see. A dream come true for savvy investors capitalizing on the ongoing development and revitalization in this vibrant area.

### **Exterior**

**Exterior Features** Private Entrance, Private Yard

Level, Rectangular Lot, City Lot, Corner Lot, Few Trees, Front Yard Lot Description

Roof Asphalt Shingle

Construction Stucco

Foundation **Poured Concrete** 