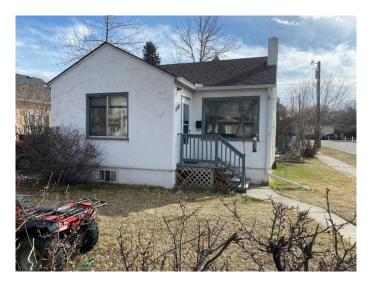

### \$824,888

2 Bedroom, 1.00 Bathroom, 681 sqft Residential on 0.13 Acres

Crescent Heights, Calgary, Alberta

Attention Investors and Builders! Exceptional development opportunity! Prime 50' x 114' inner city lot. Sits on a quiet one way street while boasting access to the trans Canada hwy only a block away. Currently has a tenanted bungalow on the property, lease expires July 31. Tenants are willing to stay if buyer allows. 2 beds, 1 bath, detached garage. Seize the potential of this multi-residential property. Optimally located in the vibrant neighbourhood of Crescent Heights. Boasting M-CG zoning, this corner lot presents a unique potential for development, as well as a holding property while generating rental income. The sought-after Crescent Heights community is near downtown, and the demand for rental properties continues to soar. This property is a must see. A dream come true for savvy investors capitalizing on the ongoing development and revitalization in this vibrant area.

Built in 1941

### **Exterior**

**Exterior Features** Private Entrance, Private Yard

Level, Rectangular Lot, City Lot, Corner Lot, Few Trees, Front Yard Lot Description

Roof Asphalt Shingle

Construction Stucco

Foundation **Poured Concrete** 