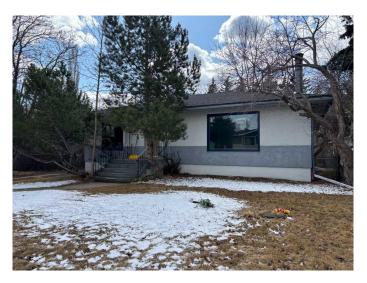

# \$838,000 - 2111 Halifax Crescent Nw, Calgary

MLS® #A2211175

#### \$838,000

4 Bedroom, 2.00 Bathroom, 1,177 sqft Residential on 0.16 Acres

Banff Trail, Calgary, Alberta

Here is a great opportunity to own this rare oversized inner city lot in a highly sought-after community of Banff Trail. Situated inside a quiet street on a 56' x 120' flat rectangular shaped lot with back-laned access, this home backs onto a strip of green space and is within walking distance to the University of Calgary, SAIT, McMahon Stadium, and Foothills Medical Centre. With the City's recent blanket rezoning, the potential for re-development on this property is endless. The home features a 1950's style bungalow with 2 bedrooms and a bath on the main floor, and 2 bedrooms and a bath in the basement. The basement has a self contained unit (illegally suited) with a separate back entrance and a shared laundry facility in the utility room. The house has always been tenant-occupied. Please contact your realtor to book a viewing today!

Built in 1952