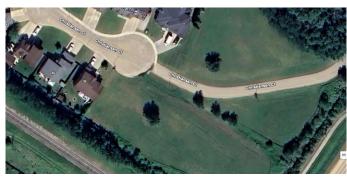

# \$99,900 - 38 Christiansen Court Ne, Slave Lake

MLS® #A2212177

## \$99,900

0 Bedroom, 0.00 Bathroom, Land on 0.15 Acres

NONE, Slave Lake, Alberta

Build your dream home on this perfectly located lot in town! Located in the highly sought-after subdivision of Springwood, this lot has everything you are looking for! Utilities are to the property line and ready for you.

# **Community Information**

Address 38 Christiansen Court Ne

Subdivision NONE

City Slave Lake

County Lesser Slave River No. 124, M.D. of

Province Alberta
Postal Code T0G 2A2