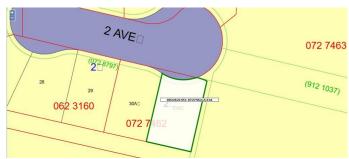

# \$99,900 - 38 Christiansen Court Ne, Slave Lake

MLS® #A2212177

## \$99,900

0 Bedroom, 0.00 Bathroom, Land on 0.15 Acres

NONE, Slave Lake, Alberta

Build your dream home on this perfectly located lot in town! Located in the highly sought-after subdivision of Springwood, this lot has everything you are looking for! Utilities are to the property line and ready for you.

# **Community Information**

Address 38 Christiansen Court Ne

Subdivision NONE

City Slave Lake

County Lesser Slave River No. 124, M.D. of

Province Alberta
Postal Code T0G 2A2