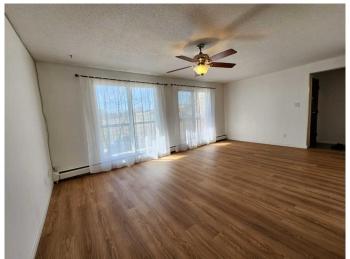

## \$219,900

2 Bedroom, 1.00 Bathroom, 838 sqft Residential on 0.00 Acres

Huntington Hills, Calgary, Alberta

Good starter home or investment property. Steps away from John Diefenbaker Senior High and walking distance to Superstore and public transits. Welcome to this newly renovated 2nd floor 2-bedrooms apartment unit in popular Huntington Hills. It features new LVP flooring, new quartz countertop in the kitchen with new sink and faucet, and new paint, newer bedrooms windows (2024), and tile flooring in the kitchen and bathroom. It has 2 good size bedrooms, large walk in closet in master bedroom, front and back entrances, sunny south facing spacious open living and dining area, sliding door to oversized balcony with open view, and large functional storage room. The 2nd entrance on the back side leads to the assigned parking stall with an electrical plug-in, and many street parking. It closes to schools, shopping, restaurant, public transits, library and swimming pool, and easy access to major roads. \*\* 202 431B Huntsville Crescent NW \*\*