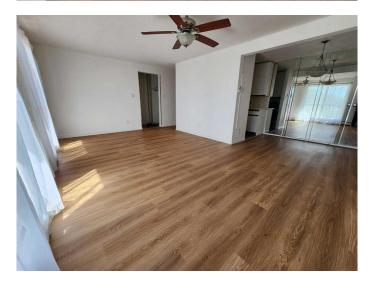

## \$219,900

2 Bedroom, 1.00 Bathroom, 838 sqft Residential on 0.00 Acres

Huntington Hills, Calgary, Alberta

Good starter home or investment property. Steps away from John Diefenbaker Senior High and walking distance to Superstore and public transits. Welcome to this newly renovated 2nd floor 2-bedrooms apartment unit in popular Huntington Hills. It features new LVP flooring, new quartz countertop in the kitchen with new sink and faucet, and new paint, newer bedrooms windows (2024), and tile flooring in the kitchen and bathroom. It has 2 good size bedrooms, large walk in closet in master bedroom, front and back entrances, sunny south facing spacious open living and dining area, sliding door to oversized balcony with open view, and large functional storage room. The 2nd entrance on the back side leads to the assigned parking stall with an electrical plug-in, and many street parking. It closes to schools, shopping, restaurant, public transits, library and swimming pool, and easy access to major roads. \*\* 202 431B Huntsville Crescent NW \*\*