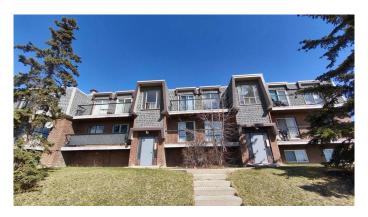

# \$219,900 - 202, 431b Huntsville Crescent Nw, Calgary

MLS® #A2212569

## \$219,900

2 Bedroom, 1.00 Bathroom, 838 sqft Residential on 0.00 Acres

Huntington Hills, Calgary, Alberta

Good starter home or investment property. Steps away from John Diefenbaker Senior High and walking distance to Superstore and public transits. Welcome to this newly renovated 2nd floor 2-bedrooms apartment unit in popular Huntington Hills. It features new LVP flooring, new quartz countertop in the kitchen with new sink and faucet, and new paint, newer bedrooms windows (2024), and tile flooring in the kitchen and bathroom. It has 2 good size bedrooms, large walk in closet in master bedroom, front and back entrances, sunny south facing spacious open living and dining area, sliding door to oversized balcony with open view, and large functional storage room. The 2nd entrance on the back side leads to the assigned parking stall with an electrical plug-in, and many street parking. It closes to schools, shopping, restaurant, public transits, library and swimming pool, and easy access to major roads. \*\* 202 431B Huntsville Crescent NW \*\*