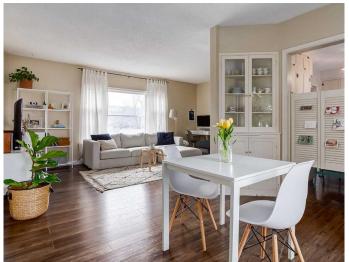

### \$679,000

4 Bedroom, 2.00 Bathroom, 957 sqft Residential on 0.14 Acres

Bowness, Calgary, Alberta

Superior raised bungalow with a legal suite in Bowness - 50x120 lot with MU-2 zoning. Very bright with lots of large windows up and down. Two bedrooms up and two bedrooms down. Washer/Dryer both up and down. Downstairs has in floor heating and upstairs is forced air furnace. Attractive property steps from Bowness Park, Angel's Drive-in, and Belvedere Parkway school. 8540 46 Ave NW

#### Interior

Interior Features See Remarks

Appliances Dishwasher, Dryer, Electric Stove, Refrigerator, Washer

Heating Forced Air, Boiler

Cooling None
Has Basement Yes

Basement Full, Suite