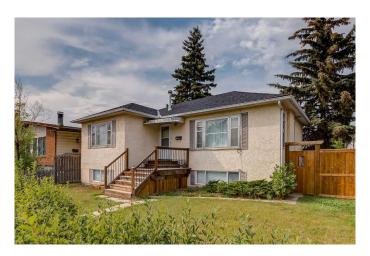

# \$679,000 - 8540 46 Avenue Nw, Calgary

MLS® #A2216972

### \$679,000

4 Bedroom, 2.00 Bathroom, 957 sqft Residential on 0.14 Acres

Bowness, Calgary, Alberta

Superior raised bungalow with a legal suite in Bowness - 50x120 lot with MU-2 zoning. Very bright with lots of large windows up and down. Two bedrooms up and two bedrooms down. Washer/Dryer both up and down. Downstairs has in floor heating and upstairs is forced air furnace. Attractive property steps from Bowness Park, Angel's Drive-in, and Belvedere Parkway school. 8540 46 Ave NW