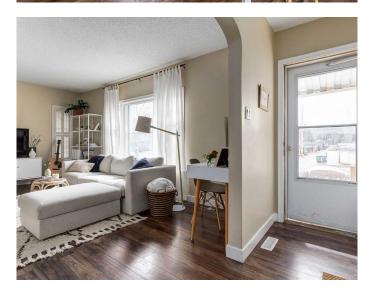

### \$679,000

4 Bedroom, 2.00 Bathroom, 957 sqft Residential on 0.14 Acres

Bowness, Calgary, Alberta

Superior raised bungalow with a legal suite in Bowness - 50x120 lot with MU-2 zoning. Very bright with lots of large windows up and down. Two bedrooms up and two bedrooms down. Washer/Dryer both up and down. Downstairs has in floor heating and upstairs is forced air furnace. Attractive property steps from Bowness Park, Angel's Drive-in, and Belvedere Parkway school. 8540 46 Ave NW

#### Interior

Interior Features See Remarks

Appliances Dishwasher, Dryer, Electric Stove, Refrigerator, Washer

Heating Forced Air, Boiler

Cooling None
Has Basement Yes

Basement Full, Suite