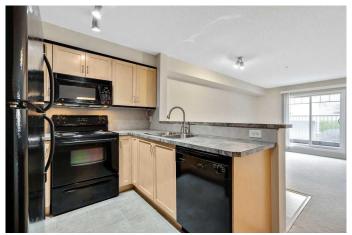

# \$236,000 - 8117, 70 Panamount Drive Nw, Calgary

MLS® #A2218703

## \$236,000

1 Bedroom, 1.00 Bathroom, 579 sqft Residential on 0.00 Acres

Panorama Hills, Calgary, Alberta

This lovely squeaky clean apartment condo checks all the boxes. With a crisp, clean fresh coat of paint there is nothing to do but move in and unpack. This is a quite, well constructed complex and this unit is conveniently located on the main floor just a short distance from the stairs (or elevator) to the secure underground heated parking and large secure underground storage unit. This bright unit boasts a full sized stacking laundry in suite. generous living space, gas line to deck and a fabulous area opposite the kitchen you can use as a home office. Located in the quiet community of Panorama Hills, you can walk to the bus, shopping, landmark cinemas, library etc.