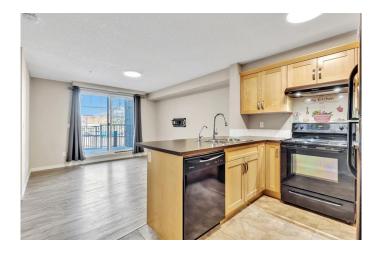

# \$249,000

2 Bedroom, 1.00 Bathroom, 580 sqft Residential on 0.00 Acres

Panorama Hills, Calgary, Alberta

Fabulous 2 bedroom condo located in the heart of Panorama Hills! This immaculate main floor unit features a wide open floor plan with updated flooring throughout, awesome kitchen boasting ample cabinetry, large peninsula style eating bar and tons of counter space. The spacious living room has patio doors to your own large personal patio area which allows for super convenient access in and out of your unit. With 2 bedrooms and 1 bathroom this super affordable unit is brilliantly designed with no wasted space whatsoever. Completing the package is a huge 4 piece bathroom, in unit laundry, assigned storage locker and titled outside parking stall conveniently located close to your unit. This location can't be beat, walking distance to shopping, schools, playgrounds, restaurants etc and access to Stoney Trail is right around the corner! Vacant for quick possession! A must to see in this price range!

#### Interior

Interior Features Storage, Breakfast Bar

Appliances Dishwasher, Dryer, Electric Stove, Refrigerator, Washer, Window

Coverings, Water Purifier

Heating Baseboard

Cooling None