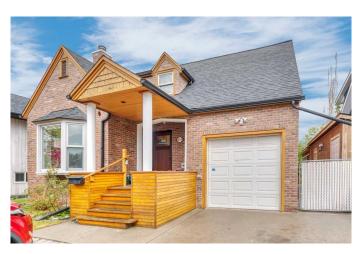

# \$959,900 - 514 Scarboro Avenue Sw, Calgary

MLS® #A2221265

# \$959,900

3 Bedroom, 3.00 Bathroom, 1,551 sqft Residential on 0.13 Acres

Scarboro, Calgary, Alberta

Old World Charm meets Modern Day living in this charming Family Home. Amazing Views of Downtown from newer back deck. Great location, walking distance to schools and parks. The large Private and Treed Yard is perfect for family BBQ's. Enjoy the amazing enclosed sunroom just off the kitchen or convert it into an office or studio. New cedar fencing surrounds this property with love! Watch our Virtual Tour and book your private showing today!