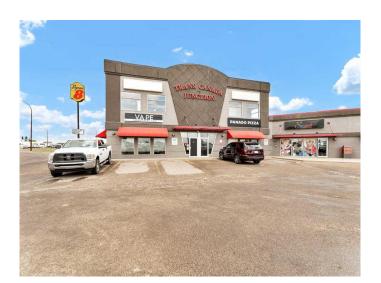

# \$7 - 201 & 202, 1290 Trans Canada Way Se, Medicine Hat

MLS® #A2222745

#### \$7

0 Bedroom, 0.00 Bathroom, Commercial on 0.00 Acres

Southview-Park Meadows, Medicine Hat, Alberta

Second floor office space totaling 1,970 SF available at Trans Canada Junction, a prominent commercial property located along one of Medicine Hat's primary commercial corridors. This bright, well-configured space features abundant natural light, excellent exposure, and ample on-site parking. Situated at the intersection of Trans Canada Way SE and 13th Avenue SE (14,980 VPD+), the site offers outstanding accessibility and visibility. Surrounded by a strong mix of national and local tenants, this unit is ideal for office users seeking a professional setting with profile. Space can be also be demised into two units of 1,000 SF and 970 SF, accordingly. Estimated 2025 operating costs are \$9.87 PSF.