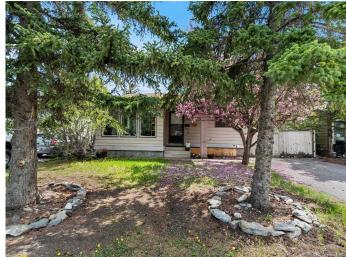

## \$499,900

3 Bedroom, 2.00 Bathroom, 1,415 sqft Residential on 0.11 Acres

Glenbow, Cochrane, Alberta

Great location. Great backyard. Great value. This charming split-level detached home in Glenbow, Cochrane is the perfect opportunity for first-time buyers, investors, or young families looking to get into the market. Tucked away on a quiet street, not on the tracks, this home offers a private, fenced yard and three developed levels of living space. Recent updates include newer shingles, a newer hot water tank and furnace, and stylish grey hardwood flooring throughout. The kitchen was renovated just four years ago with modern cabinetry and a fresh look. With fresh paint and solid bones, this home is move-in ready with room to grow. Located just minutes from downtown Cochrane, shops, schools, and trails, you'II love the lifestyle this home offers.

#### **Exterior**

Exterior Features None, Private Yard

Lot Description Back Yard, Few Trees, Front Yard

Roof Shingle

Construction Wood Siding

Foundation Poured Concrete