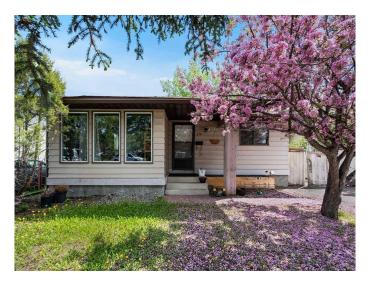

## \$499,900

3 Bedroom, 2.00 Bathroom, 1,415 sqft Residential on 0.11 Acres

Glenbow, Cochrane, Alberta

Great location. Great backyard. Great value. This charming split-level detached home in Glenbow, Cochrane is the perfect opportunity for first-time buyers, investors, or young families looking to get into the market. Tucked away on a quiet street, not on the tracks, this home offers a private, fenced yard and three developed levels of living space. Recent updates include newer shingles, a newer hot water tank and furnace, and stylish grey hardwood flooring throughout. The kitchen was renovated just four years ago with modern cabinetry and a fresh look. With fresh paint and solid bones, this home is move-in ready with room to grow. Located just minutes from downtown Cochrane, shops, schools, and trails, you'II love the lifestyle this home offers.

#### **Exterior**

Exterior Features None, Private Yard

Lot Description Back Yard, Few Trees, Front Yard

Roof Shingle

Construction Wood Siding

Foundation Poured Concrete