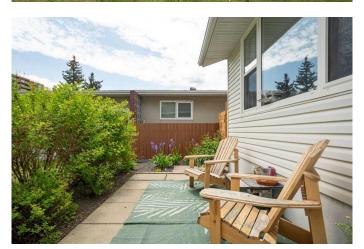

Outside, you'll love the private yard framed by mature landscaping and fully fenced for added privacy. The pie lot provides extra space and flexibility, with plenty of street parking available out front.