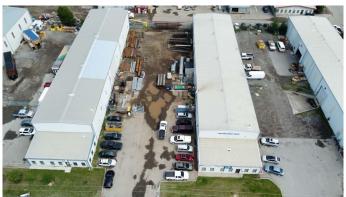

### \$3,095,000

0 Bedroom, 0.00 Bathroom, Commercial on 0.77 Acres

Foothills, Calgary, Alberta

Located in Calgary's highly sought-after Foothills Industrial District, 5110 76 Avenue SE is a functional 11,250 square foot industrial facility ideally suited for fabrication, manufacturing, or service-based operations. Situated on a 0.77-acre site, zoned Industrial General (I-G), the property features a 10,000 square foot clear span shop and 1,250 square feet of office space, complemented by a bonus mezzanine lunchroomâ€"creating a well-balanced environment for both administrative and operational needs.

The shop is fully equipped with two 5-ton overhead cranes, three 16' x 16' drive-in doors, a 12,000 CFM make-up air system, and comprehensive electrical distribution throughout, delivering excellent functionality and operational efficiency.

The 50' x 200' clear span layout, combined with crane infrastructure and 24-foot clear height (18 feet under hook), makes this an ideal facility for heavy-duty industrial applications.

Built in 1990