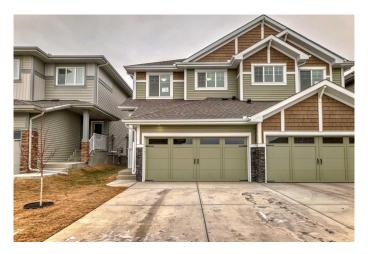

## \$549,900

3 Bedroom, 3.00 Bathroom, 1,630 sqft Residential on 0.07 Acres

Heartland, Cochrane, Alberta

Welcome home to Heartland in Cochrane! This incredible new community invites you to live your adventure so close to the Rockies and within minutes of great parks, pathways, schools, and shopping! With 1629 square feet of open-concept living space, the home is built with your growing family in mind. This duplex features 3 bedrooms, 2.5 bathrooms, side entry, and a front-attached garage. Enjoy extra living space on the main floor with the laundry room on the second floor. The 9-foot ceilings and quartz countertops throughout blends style and functionality for your family to build endless memories

#### **Essential Information**

MLS® # A2227283 Price \$549,900

Bedrooms 3
Bathrooms 3.00
Full Baths 2

Half Baths 1

Square Footage 1,630

Acres 0.07 Year Built 2023

Type Residential

Sub-Type Semi Detached

#### **Exterior**

Exterior Features Private Entrance, Private Yard

Lot Description Back Yard, Cleared

Roof Asphalt Shingle

Construction Vinyl Siding

Foundation Poured Concrete