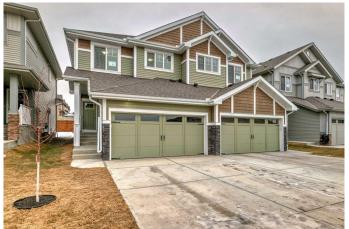

## \$549,900

3 Bedroom, 3.00 Bathroom, 1,630 sqft Residential on 0.07 Acres

Heartland, Cochrane, Alberta

Welcome home to Heartland in Cochrane! This incredible new community invites you to live your adventure so close to the Rockies and within minutes of great parks, pathways, schools, and shopping! With 1629 square feet of open-concept living space, the home is built with your growing family in mind. This duplex features 3 bedrooms, 2.5 bathrooms, side entry, and a front-attached garage. Enjoy extra living space on the main floor with the laundry room on the second floor. The 9-foot ceilings and quartz countertops throughout blends style and functionality for your family to build endless memories

#### **Essential Information**

MLS® # A2227283 Price \$549,900

Bedrooms 3
Bathrooms 3.00
Full Baths 2

Half Baths 1

Square Footage 1,630

Acres 0.07 Year Built 2023

Type Residential

Sub-Type Semi Detached

#### **Exterior**

Exterior Features Private Entrance, Private Yard

Lot Description Back Yard, Cleared

Roof Asphalt Shingle

Construction Vinyl Siding

Foundation Poured Concrete