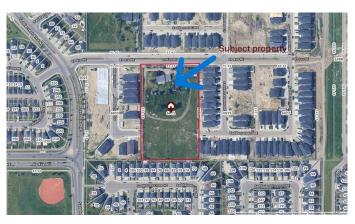

### \$7,000,000

3 Bedroom, 2.00 Bathroom, 1,185 sqft Residential on 3.44 Acres

Saddle Ridge, Calgary, Alberta

!!Builders/ Investor Alert !! An Excellent opportunity to own a 3.44 Acres rectangular parcel of re-development land in the heart of Saddleridge NE Calgary. This land could be easily sub divided into residential lots with city approval and build more than 2500 square feet house on each lots. The most of neighboring parcel of lands are developed or under development and no more land available after this parcel of land. There is a bungalow house in good condition with double attached garage on this land and tenants are paying \$2000/ month. The house is sold in as in condition. This property is walking distance to YMCA, Genesis, Saddletowne LRT, Nelson Mandela School, and shopping Centre, 10 Minutes drive to airport, 20 minutes to Cross Iron Mills and downtown. Act right now to buy this land before it go.

# **Community Information**

Address 6811 89 Avenue Ne

Subdivision Saddle Ridge

City Calgary
County Calgary
Province Alberta
Postal Code T2L4M5