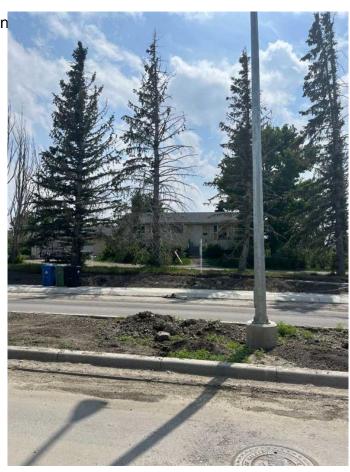

### \$7,000,000

3 Bedroom, 2.00 Bathroom, 1,185 sqft Residential on 3.44 Acres

Saddle Ridge, Calgary, Alberta

!!Builders/ Investor Alert !! An Excellent opportunity to own a 3.44 Acres rectangular parcel of re-development land in the heart of Saddleridge NE Calgary. This land could be easily sub divided into residential lots with city approval and build more than 2500 square feet house on each lots. The most of neighboring parcel of lands are developed or under development and no more land available after this parcel of land. There is a bungalow house in good condition with double attached garage on this land and tenants are paying \$2000/ month. The house is sold in as in condition. This property is walking distance to YMCA, Genesis, Saddletowne LRT, Nelson Mandela School, and shopping Centre, 10 Minutes drive to airport, 20 minutes to Cross Iron Mills and downtown. Act right now to buy this land before it go.

#### **Exterior**

Exterior Features Private Entrance, Private Yard

Lot Description Back Yard, Few Trees, Private, Rectangular Lot

Roof Asphalt

Construction Vinyl Siding, Wood Frame

Foundation Poured Concrete