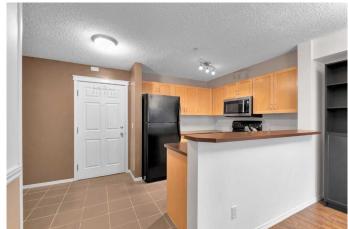

## \$233,880

1 Bedroom, 1.00 Bathroom, 581 sqft Residential on 0.00 Acres

Panorama Hills, Calgary, Alberta

The beautiful condo comes with 1 Bedrooms, 1 Living, in unit laundry, and including Underground Parking spot !!and storage!! Condo fee Including all Heating!!Water!!Electricity!!!The apartment unit is located at quiet main floor with the nice Balcony. The condo is built on 2006!! In the unit, you can enjoy the big living room and great kitchen area. Balcony is next the living room. From the balcony, you can have your own private and peaceful time. You will be easy to access Stoney Trail and Deerfoot trail. There are school, bus stops and business retail located near by the community. It's nice opportunity to have this as investment property, or enjoy it as your new home. You must see this!!

#### **Essential Information**

MLS® # A2227642 Price \$233,880

Bedrooms 1

Bathrooms 1.00

Full Baths 1

Square Footage 581

Acres 0.00

Year Built 2006

## Interior

Interior Features See Remarks

Appliances Dishwasher, Dryer, Electric Stove, Microwave Hood Fan, Refrigerator,

Washer

Heating Baseboard

Cooling None