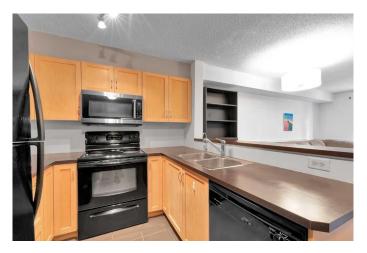

## \$233,880

1 Bedroom, 1.00 Bathroom, 581 sqft Residential on 0.00 Acres

Panorama Hills, Calgary, Alberta

The beautiful condo comes with 1 Bedrooms, 1 Living, in unit laundry, and including Underground Parking spot !!and storage!! Condo fee Including all Heating!!Water!!Electricity!!!The apartment unit is located at quiet main floor with the nice Balcony. The condo is built on 2006!! In the unit, you can enjoy the big living room and great kitchen area. Balcony is next the living room. From the balcony, you can have your own private and peaceful time. You will be easy to access Stoney Trail and Deerfoot trail. There are school, bus stops and business retail located near by the community. It's nice opportunity to have this as investment property, or enjoy it as your new home. You must see this!!

#### **Essential Information**

MLS® # A2227642 Price \$233,880

Bedrooms 1

Bathrooms 1.00

Full Baths 1

Square Footage 581

Acres 0.00

Year Built 2006

## Interior

Interior Features See Remarks

Appliances Dishwasher, Dryer, Electric Stove, Microwave Hood Fan, Refrigerator,

Washer

Heating Baseboard

Cooling None