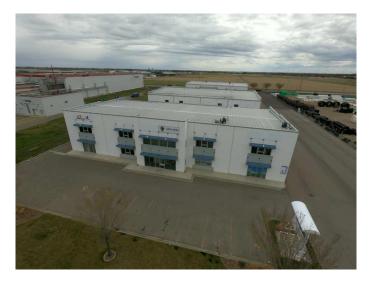

# \$12 - 3 & 4, 561 41 Street N, Lethbridge

MLS® #A2228621

#### \$12

0 Bedroom, 0.00 Bathroom, Commercial on 0.05 Acres

Shackleford Industrial Park, Lethbridge, Alberta

Quality industrial development with 2 overhead doors 14x16 and 24' ceilings. Desirable industrial park location just 1 block off 43rd Street North. The subject property offers multiple opportunities with the flexibility of two units or one. This is a well built concrete panel construction building and onsite parking.