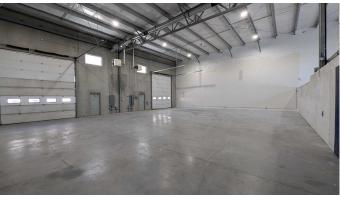

#### \$12

0 Bedroom, 0.00 Bathroom, Commercial on 0.05 Acres

Shackleford Industrial Park, Lethbridge, Alberta

Quality industrial development with 2 overhead doors 14x16 and 24' ceilings. Desirable industrial park location just 1 block off 43rd Street North. The subject property offers multiple opportunities with the flexibility of two units or one. This is a well built concrete panel construction building and onsite parking.