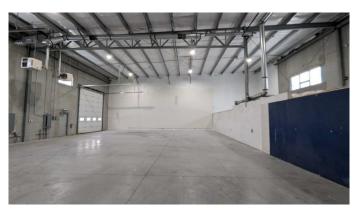

#### \$12

0 Bedroom, 0.00 Bathroom, Commercial on 0.05 Acres

Shackleford Industrial Park, Lethbridge, Alberta

Quality industrial development with 2 overhead doors 14x16 and 24' ceilings. Desirable industrial park location just 1 block off 43rd Street North. The subject property offers multiple opportunities with the flexibility of two units or one. This is a well built concrete panel construction building and onsite parking.