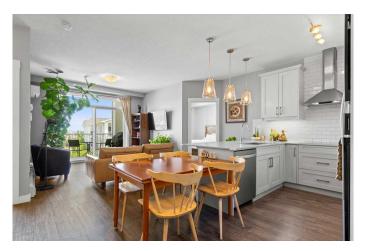

### \$354,900

2 Bedroom, 2.00 Bathroom, 833 sqft Residential on 0.00 Acres

Cranston, Calgary, Alberta

Welcome to this beautiful top-floor apartment located in the desirable, family-friendly community of Cranston in South Calgary! This well-maintained unit features 2 spacious bedrooms, 2 full bathrooms, a private balcony, and a titled underground parking stall. Enjoy peace and privacy with no neighbors above, along with access to scenic walking paths, parks, and amenities that make Cranston a perfect place to call home. Ideal for first-time buyers, investors, or anyone looking to enjoy a vibrant and welcoming neighborhood!

#### Interior

Interior Features Breakfast Bar, High Ceilings, Open Floorplan, Vinyl Windows

Appliances Dishwasher, Dryer, Electric Cooktop, Oven-Built-In, Refrigerator,

Washer

Heating Baseboard, Natural Gas