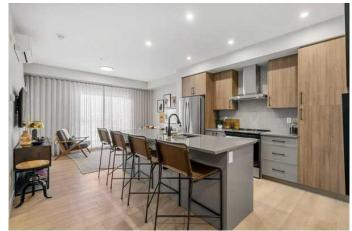

## \$345,700

2 Bedroom, 2.00 Bathroom, 744 sqft Residential on 0.00 Acres

Wedderburn, Okotoks, Alberta

Welcome to the Brylee by Partners Homes, a well-designed 744 square foot main floor condo featuring 2 bedrooms and 2 full bathrooms. With a functional layout and modern finishings, this home is a great fit for first-time buyers, downsizers, or investors looking for a low-maintenance property. The bright, open living area includes knockdown ceilings, full-height kitchen cabinetry, and all appliances already included. The kitchen is both stylish and practical with plenty of storage and workspace. A dedicated laundry room with a stacked washer and dryer adds everyday convenience. The primary bedroom features its own private ensuite with a walk-in shower, while the second bedroom and full bathroom are positioned nearby, offering flexibility for guests, roommates, or a home office. This north-facing unit stays comfortable throughout the year and still offers time to personalize your interior selections. Enjoy low condo fees, pet-friendly living, and a dog park just across the street. Set in the new Okotoks community of Wedderburn, Lawrie Park places you just 15 minutes south of Calgary. The neighborhood is surrounded by walking paths, playgrounds, greenspace, and mountain views. Across the street, D'Arcy Crossing provides easy access to everyday essentials including Starbucks, Safeway, Shoppers Drug Mart, and more. With a new K to 9 school nearby and plenty of amenities within reach, this is the perfect blend of convenience and comfort. Get in touch today to learn more about the Brylee