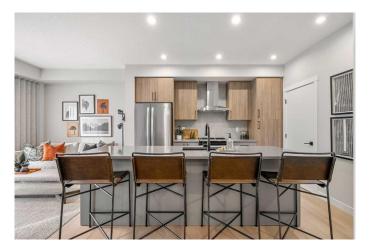

## \$345,700

2 Bedroom, 2.00 Bathroom, 744 sqft Residential on 0.00 Acres

Wedderburn, Okotoks, Alberta

Welcome to the Brylee by Partners Homes, a well-designed 744 square foot main floor condo featuring 2 bedrooms and 2 full bathrooms. With a functional layout and modern finishings, this home is a great fit for first-time buyers, downsizers, or investors looking for a low-maintenance property. The bright, open living area includes knockdown ceilings, full-height kitchen cabinetry, and all appliances already included. The kitchen is both stylish and practical with plenty of storage and workspace. A dedicated laundry room with a stacked washer and dryer adds everyday convenience. The primary bedroom features its own private ensuite with a walk-in shower, while the second bedroom and full bathroom are positioned nearby, offering flexibility for guests, roommates, or a home office. This north-facing unit stays comfortable throughout the year and still offers time to personalize your interior selections. Enjoy low condo fees, pet-friendly living, and a dog park just across the street. Set in the new Okotoks community of Wedderburn, Lawrie Park places you just 15 minutes south of Calgary. The neighborhood is surrounded by walking paths, playgrounds, greenspace, and mountain views. Across the street, D'Arcy Crossing provides easy access to everyday essentials including Starbucks, Safeway, Shoppers Drug Mart, and more. With a new K to 9 school nearby and plenty of amenities within reach, this is the perfect blend of convenience and comfort. Get in touch today to learn more about the Brylee