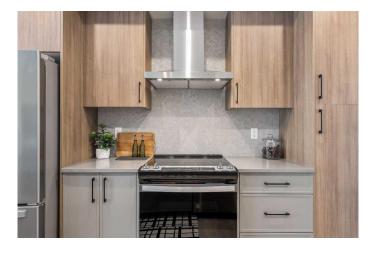

## \$345,700

2 Bedroom, 2.00 Bathroom, 744 sqft Residential on 0.00 Acres

Wedderburn, Okotoks, Alberta

Welcome to the Brylee by Partners Homes, a well-designed 744 square foot main floor condo featuring 2 bedrooms and 2 full bathrooms. With a functional layout and modern finishings, this home is a great fit for first-time buyers, downsizers, or investors looking for a low-maintenance property. The bright, open living area includes knockdown ceilings, full-height kitchen cabinetry, and all appliances already included. The kitchen is both stylish and practical with plenty of storage and workspace. A dedicated laundry room with a stacked washer and dryer adds everyday convenience. The primary bedroom features its own private ensuite with a walk-in shower, while the second bedroom and full bathroom are positioned nearby, offering flexibility for guests, roommates, or a home office. This north-facing unit stays comfortable throughout the year and still offers time to personalize your interior selections. Enjoy low condo fees, pet-friendly living, and a dog park just across the street. Set in the new Okotoks community of Wedderburn, Lawrie Park places you just 15 minutes south of Calgary. The neighborhood is surrounded by walking paths, playgrounds, greenspace, and mountain views. Across the street, D'Arcy Crossing provides easy access to everyday essentials including Starbucks, Safeway, Shoppers Drug Mart, and more. With a new K to 9 school nearby and plenty of amenities within reach, this is the perfect blend of convenience and comfort. Get in touch today to learn more about the Brylee