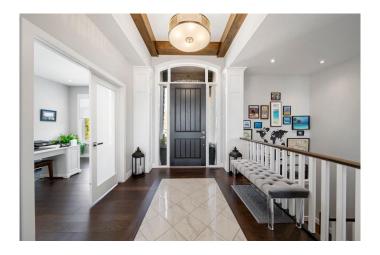

# \$1,275,000

3 Bedroom, 3.00 Bathroom, 1,748 sqft Residential on 0.16 Acres

GlenEagles, Cochrane, Alberta

Embrace Luxury & Excellence as you step into your Executive Custom Built Bungalow located in the desirable community of Gleneagles Estatesâ€l. Once entering into dramatic foyer you are greeted with unique architectural features & a bright spacious open floor plan with views of the magnificent rockies & valley overlooking the beautiful city of Cochrane. Exquisite Chef's kitchen spares no details of perfection, stylishly designed with Quartz countertops, oversized island with breakfast bar, double ovens, soft close drawers, clean crisp backsplash accents the contemporary design. This space is great for entertaining family & friends as adjacent to large living room complete with dynamic wood beamed ceiling, gas fireplace accented with rich walnut built in shelving. Enjoy a sit down dinner from dining area overlooking your exceptional views & leads to deck complete with hookup for gas bbg, great area to unwind after a long day, soaking in your panoramic views of all the grandeur below & spectacular Alberta Sunsets. West facing main level Primary Bedroom is bright & inviting complete with the most divine ensuite complete with dual sinks, quartz counter tops, elegant soaker tub, in floor heating, double walk in shower & huge walk in closet. Primary bedroom also has doorway leading to deck. Main level is complete with office, half bath & laundry room. Downstairs is bright & welcoming continuing the abundance of views. Large family/rec room complete with gas fireplace, wet bar & access

#### Interior

Interior Features Beamed Ceilings, Breakfast Bar, Built-in Features, Closet Organizers,

Double Vanity, French Door, High Ceilings, Kitchen Island, No Smoking Home, Open Floorplan, Pantry, Quartz Counters, See Remarks, Sump Pump(s), Vinyl Windows, Walk-In Closet(s), Wet Bar, Wired for Sound