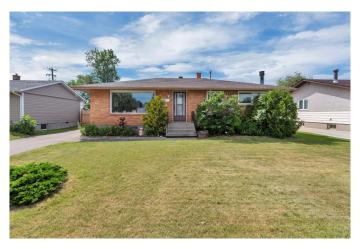

# \$249,900 - 4610 58 Street, Stettler

MLS® #A2236887

### \$249,900

5 Bedroom, 2.00 Bathroom, 1,214 sqft Residential on 0.17 Acres

Parkdale, Stettler, Alberta

This classic brick bungalow is as timeless and charming as they come â€" nestled in a location that offers everyday convenience. Located within easy walking distance to local schools and resturants, it's ideal for families, retirees, or anyone looking for a welcoming place to call home. Step inside and you'll immediately appreciate the vintage character and everyday easy layout. The main floor has been thoughtfully updated with a more open concept design, seamlessly connecting the kitchen, living room, and dining area. This transformation adds a sense of space and flow, perfect for hosting family and friends or simply enjoying your everyday routines. There's room to personalize â€" whether it's adding a center island for additional prep space or upgrading finishes to suit your taste â€" or move in and enjoy the home's warmth and charm just as it is. Three good-sized bedrooms and a full 4-piece bathroom round out the main level, offering functional living space for a variety of lifestyles. The fully finished basement expands your options with a large and versatile rec room â€" ideal for a play area, games room, home theatre, or hobby space. Two additional bedrooms offer flexibility for guests, teens, or a home office setup (note: one bedroom does not have a closet), and there's a convenient 3-piece bathroom as well. Additional storage rooms provide ample space to tuck away seasonal gear, sports equipment, or anything else you need out of sight but