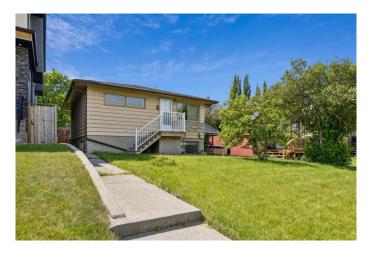

## \$530,000

3 Bedroom, 2.00 Bathroom, 676 sqft Residential on 0.10 Acres

Tuxedo Park, Calgary, Alberta

INVESTOR ALERT! Beautiful bungalow nestled in Tuxedo Park. This well-maintained bungalow is situated on a spacious 4508 sqft rectangular lot. With 3 bedrooms and 2 full bathrooms, this home features two separate living units (illegal suite), one on each level. Recent upgrades include two new furnaces and two hot water tanks 2020, basement bathroom and kitchen 2020, new exterior upper unit front and back staircases, new roof 2018. The upper level has two separate private entrances (front and back), newer kitchen cabinets and backsplash, bright main floor has a functional layout with large living area, kitchen with eating nook, 2 spacious bedrooms, and a 4pc bath. The large windows allow for plenty of natural light. The illegal BASEMENT SUITE has two separate private entrances (front and back walk-up to grade), also boasts a sizable living area, large windows throughout allowing ample natural light, a spacious bedroom, upgraded bathroom and kitchen with eating nook.

Laundry room has a separate entrance for each unit (upper unit exterior entrance in back), and separate unit connections for washer/dryer, there are also separate utility meters for each unit.

The large south facing fenced backyard provides plenty of recreation space, a concrete patio, two large storage sheds providing plenty of storage, and parking stalls (2-4 depending on size of vehicles). Steps from parks, Tuxedo Corner Playground, Balmoral Circus Park,