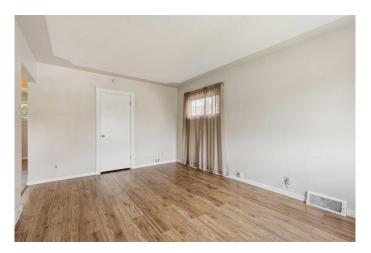

## \$530,000

3 Bedroom, 2.00 Bathroom, 676 sqft Residential on 0.10 Acres

Tuxedo Park, Calgary, Alberta

INVESTOR ALERT! Beautiful bungalow nestled in Tuxedo Park. This well-maintained bungalow is situated on a spacious 4508 sqft rectangular lot. With 3 bedrooms and 2 full bathrooms, this home features two separate living units (illegal suite), one on each level. Recent upgrades include two new furnaces and two hot water tanks 2020, basement bathroom and kitchen 2020, new exterior upper unit front and back staircases, new roof 2018. The upper level has two separate private entrances (front and back), newer kitchen cabinets and backsplash, bright main floor has a functional layout with large living area, kitchen with eating nook, 2 spacious bedrooms, and a 4pc bath. The large windows allow for plenty of natural light. The illegal BASEMENT SUITE has two separate private entrances (front and back walk-up to grade), also boasts a sizable living area, large windows throughout allowing ample natural light, a spacious bedroom, upgraded bathroom and kitchen with eating nook.

#### Interior

Interior Features No Smoking Home

Appliances Electric Stove, Refrigerator, Washer/Dryer

Heating Forced Air, Natural Gas

Cooling None
Has Basement Yes

Basement Exterior Entry, Finished, Full, Suite, Walk-Up To Grade