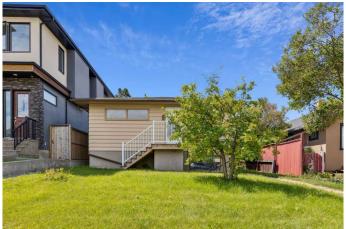

## \$530,000

3 Bedroom, 2.00 Bathroom, 676 sqft Residential on 0.10 Acres

Tuxedo Park, Calgary, Alberta

INVESTOR ALERT! Beautiful bungalow nestled in Tuxedo Park. This well-maintained bungalow is situated on a spacious 4508 sqft rectangular lot. With 3 bedrooms and 2 full bathrooms, this home features two separate living units (illegal suite), one on each level. Recent upgrades include two new furnaces and two hot water tanks 2020, basement bathroom and kitchen 2020, new exterior upper unit front and back staircases, new roof 2018. The upper level has two separate private entrances (front and back), newer kitchen cabinets and backsplash, bright main floor has a functional layout with large living area, kitchen with eating nook, 2 spacious bedrooms, and a 4pc bath. The large windows allow for plenty of natural light. The illegal BASEMENT SUITE has two separate private entrances (front and back walk-up to grade), also boasts a sizable living area, large windows throughout allowing ample natural light, a spacious bedroom, upgraded bathroom and kitchen with eating nook.

Laundry room has a separate entrance for each unit (upper unit exterior entrance in back), and separate unit connections for washer/dryer, there are also separate utility meters for each unit.

The large south facing fenced backyard provides plenty of recreation space, a concrete patio, two large storage sheds providing plenty of storage, and parking stalls (2-4 depending on size of vehicles). Steps from parks, Tuxedo Corner Playground, Balmoral Circus Park,