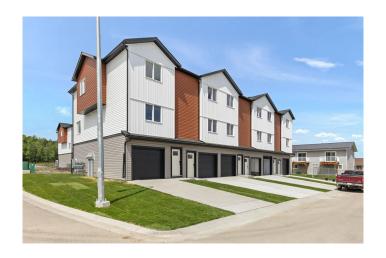

# \$399,000 - 10 Park Lane, Didsbury

MLS® #A2237401

# \$399,000

2 Bedroom, 2.00 Bathroom, 1,285 sqft Residential on 0.03 Acres

NONE, Didsbury, Alberta

Welcome to this stylish and affordable freehold townhouse with no condo fees, built by Jonboyz Construction, a reputable local builder in Didsbury. Located in the desirable community of Valarosa, this home offers nearly 1,300 sq ft of functional living space with thoughtful design and family-friendly features.