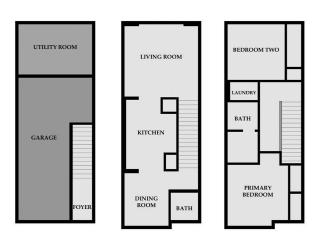

The main level includes an attached garage, utility room, and direct access to the backyard â€" offering both practicality and convenience. Upstairs, the bright and spacious main floor boasts an open dining area, cozy living room, and a modern kitchen complete with white soft-close cabinets, white quartz countertops, a pantry, and vinyl plank flooring in a warm, neutral tone. This level also includes a 2-piece bathroom and access to your private rear deck â€" ideal for relaxing or entertaining.

On the third floor, you'II find two generously sized bedrooms, a 4-piece bathroom, and a convenient upstairs laundry room. The primary bedroom features dual closets, providing excellent storage space. Carpet flooring adds warmth and comfort to the bedrooms and hallway.

This townhouse offers a spacious backyard, and front yard â€" a rare find. The builder will also be including a fully fenced backyard, providing privacy, security, and a safe space for children or pets. Located just steps from a